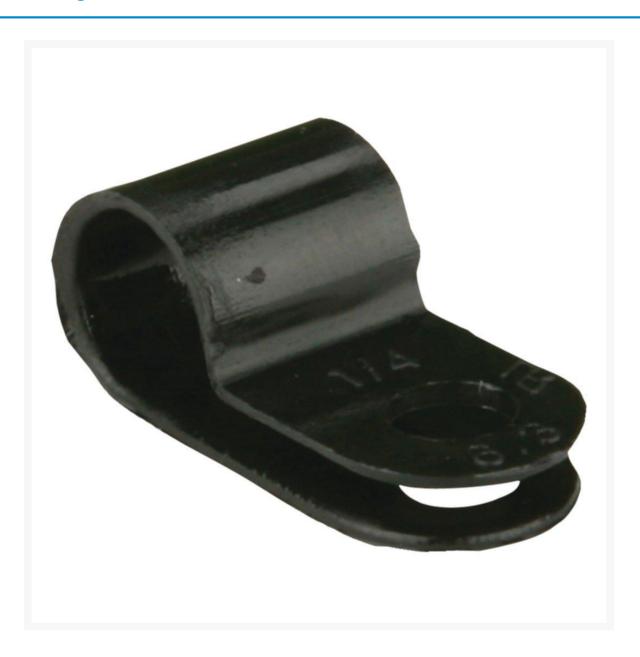

### Short Description

The Mod/Smart Wire Saddle - Cuff Style uses a mount hole to attach to any surface and holds wires in place. Using these in conjunction with screws or rivets in your case is always an option based on size. Available in many sizes, the wire saddle is great for keeping your case organized.

### Description

The Mod/Smart Wire Saddle - Cuff Style uses a mount hole to attach to any surface and holds wires in place. Using these in conjunction with screws or rivets in your case is always an option based on size. Available in many sizes, the wire saddle is great for keeping your case organized.