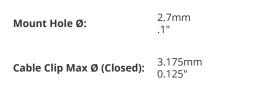

### Short Description

The Mod/Smart Wire Saddle - Cuff Style uses a mount hole to attach to any surface and holds wires in place. Using these in conjunction with screws or rivets in your case is always an option based on size. Available in many sizes, the wire saddle is great for keeping your case organized.

### Description

The Mod/Smart Wire Saddle - Cuff Style uses a mount hole to attach to any surface and holds wires in place. Using these in conjunction with screws or rivets in your case is always an option based on size. Available in many sizes, the wire saddle is great for keeping your case organized.

# Additional Information

| Brand                | Mod/Smart |
|----------------------|-----------|
| SKU                  | C-C18-BN  |
| Weight               | 0.0500    |
| Color                | Black     |
| Wire Management Type | Clamp     |
| Size                 | 1/8"      |