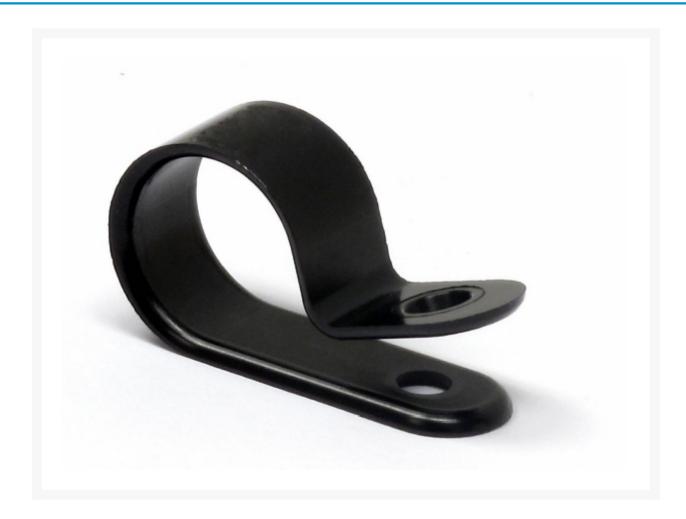

## **Short Description**

The Mod/Smart Wire Saddle - Cuff Style uses a mount hole to attach to any surface and holds wires in place. Using these in conjunction with screws or rivets in your case is always an option based on size. Available in many sizes, the wire saddle is great for keeping your case organized.

## Description

The Mod/Smart Wire Saddle - Cuff Style uses a mount hole to attach to any surface and holds wires in place. Using these in conjunction with screws or rivets in your case is always an option based on size. Available in many sizes, the wire saddle is great for keeping your case organized.