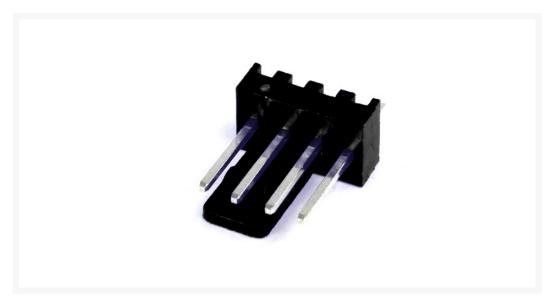

# mod/smart 4-pin Male PWM with 3 pin ridge connector- Black

\$1.00

#### Description

mod/smart 4-pin Male PWM with 3 pin ridge connector- Black

Tired of those plain white power supply connectors? Want to change over not only the molex but EVERY single connector on your power supply?

This is a Male 4-Pin PWM fan connector so you can get rid of that nasty white connector and help your computer look sweet!