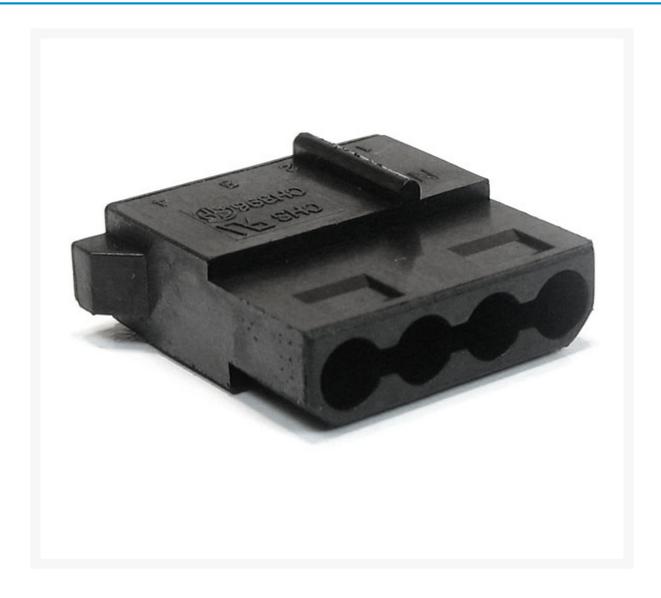

## **Product Images**

#### Description

4pin Multi-Use Female Molex Connector- Black

Tired of those plain white power supply connectors? Want to change over not only the molex but EVERY single connector on your power supply?

This is a Multi-Use 4-Pin Molex connector so you can get rid of that nasty white connector and help your computer look sweet!

Please order based on the item shown in the picture.