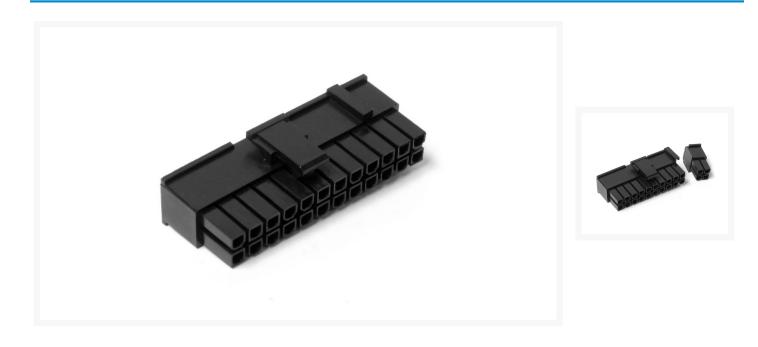

# mod/smart 20+ 4 Pin Female ATX Power Connector - Black

### Short Description

mod/smart 20+ 4 Pin ATX Power Connector - Black

### Description

mod/smart 20+ 4 Pin ATX Power Connector - Black

Tired of those plain white power supply connectors? Want to change over not only the molex but EVERY

single connector on your power supply?

This is a replacement 24-pin ATX so you can get rid of that nasty white connector and help your computer look sweet!

## Additional Information

| Brand          | Mod/Smart     |
|----------------|---------------|
| SKU            | M-MB-20+4M-BK |
| Weight         | 0.0100        |
| Color          | Black         |
| Connector Type | 24-Pin ATX    |
| Gender         | Female        |
| Pins           | 24            |
| Material       | Plastic       |