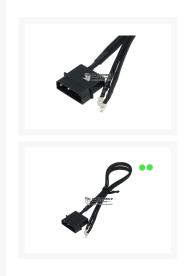

The cable used to connect the LEDs is not only functional but also looks great! The sleeving is very dense and offers the perfect effect for which pro sleevers are looking: Total uniqueness and a whole new look. Special attention was also paid to the overall appearance, as the connectors, heatshrink and the sleeve are chosen to create a matching design.