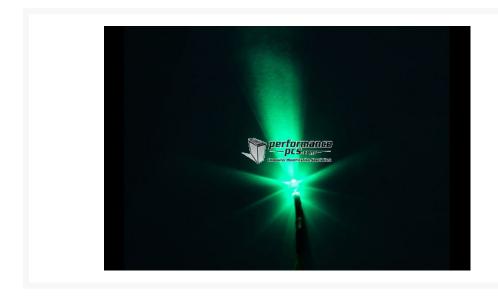

## **Short Description**

These new LEDs give your tower, reservoir, CPU waterblock etc. a whole new and unique look. The LED this directly connected to the PSU via a 4-Pin Molex plug. Hence this LED can be used without any soldering!

## Description

These new LEDs give your tower, reservoir, CPU waterblock etc. a whole new and unique look. The LED this

directly connected to the PSU via a 4-Pin Molex plug. Hence this LED can be used without any soldering!

# Specifications

• LED colour: White

• LED size: 3mm

• Connector type: 3-Pin Molex