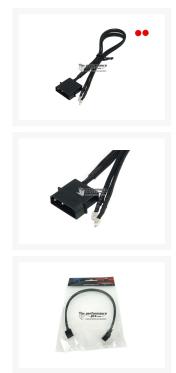

The cable used to connect the LEDs is not only functional but also looks great! The sleeving is very dense and offers the perfect effect for which pro sleevers are looking: Total uniqueness and a whole new look. Special attention was also paid to the overall appearance, as the connectors, heatshrink and the sleeve are chosen to create a matching design.