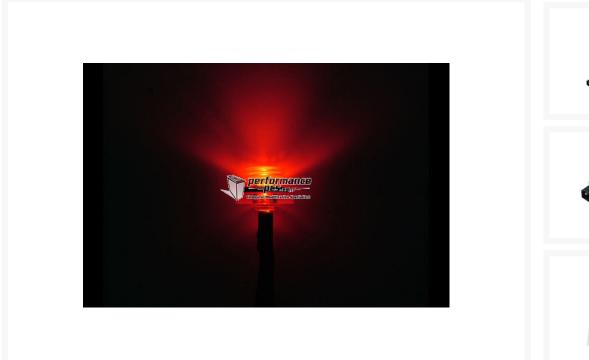

## **Short Description**

These new LEDs give your tower, reservoir, CPU waterblock etc. a whole new and unique look. The LED this directly connected to the PSU via a 4-Pin Molex plug. Hence this LED can be used without any soldering!

#### Description

These new LEDs give your tower, reservoir, CPU waterblock etc. a whole new and unique look. The LED this directly connected to the PSU via a 4-Pin Molex plug. Hence this LED can be used without any soldering!

The cable used to connect the LEDs is not only functional but also looks great! The sleeving is very dense and offers the perfect effect for which pro sleevers are looking: Total uniqueness and a whole new look. Special attention was also paid to the overall appearance, as the connectors, heatshrink and the sleeve are chosen to create a matching design.