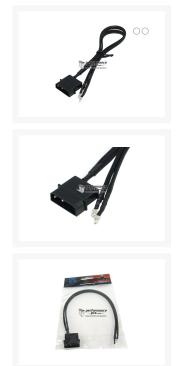

The cable used to connect the LEDs is not only functional but also looks great! The sleeving is very dense and offers the perfect effect for which pro sleevers are looking: Total uniqueness and a whole new look. Special attention was also paid to the overall appearance, as the connectors, heatshrink and the sleeve are chosen to create a matching design.