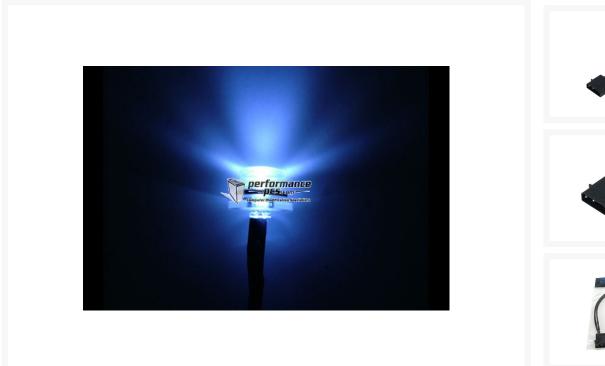

# **Short Description**

These new LEDs give your tower, reservoir, CPU waterblock etc. a whole new and unique look. The LED this directly connected to the PSU via a 4-Pin Molex plug. Hence this LED can be used without any soldering!

### Description

These new LEDs give your tower, reservoir, CPU waterblock etc. a whole new and unique look. The LED this directly connected to the PSU via a 4-Pin Molex plug. Hence this LED can be used without any soldering!