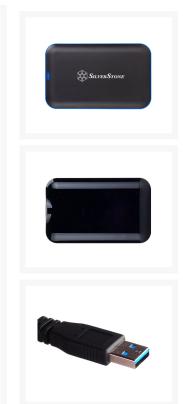

#### Features:

- 5Gbits USB 3.0 Super Speed transfer rate.
- Slim and light hybrid aluminum/plastic enclosure.
- Support 2.5" SATA SSD/HDD.
- Plug and Play with USB connection
- Backwards compatible with USB2.0 (480Mbits)

#### Specifications:

| Model No.                      | SST-TS04 (Black)                                                                              |
|--------------------------------|-----------------------------------------------------------------------------------------------|
| Enclosure material             | Aluminum+Plastic                                                                              |
| Color                          | Black                                                                                         |
| Power requirement              | 5Vdc                                                                                          |
| Operating system support       | Windows XP, Vista, 7, Mac OS and Linux.                                                       |
| HDD size support               | 2.5" hard drive(compatible with 9.5mm height drive only)                                      |
| HDD interface support          | SATA hard drive                                                                               |
| Minimum System<br>Requirements | Windows XP, Vista, 7 Mac OS 10.x Linux Computer with USB 3.0 super speed or USB 2.0 interface |
| Enclosure interface            | USB3.0 (Max. 5Gbps) compatible with USB 2.0                                                   |
| Net Weight                     | 60 g                                                                                          |
| Dimension                      | 136mmx84.5mmx16.3mm                                                                           |