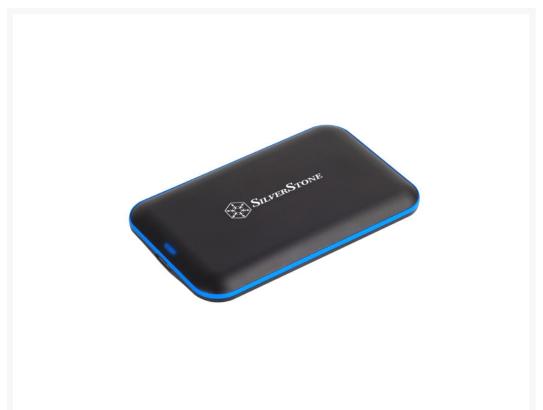

# **Short Description**

SilverStone created an incredible mobile storage product, the Treasure TS04.

#### Product Details:

SilverStone created an incredible mobile storage product, the Treasure TS04. It connects to the PC via USB 3.0 super speed interface which enables data transfer with maximum compatibility and stability. If the needs for maximum data transfer speed and versatility are a priority, the TS04 external hard drive enclosure is possibly the best choice for the job.