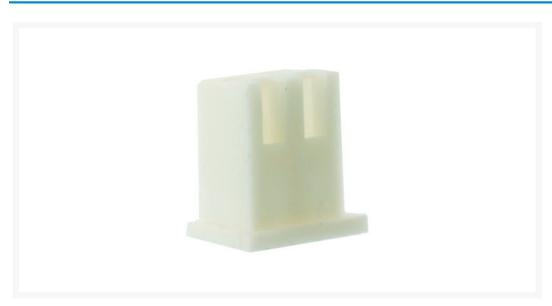

#### **Short Description**

Cathode light high voltage 2-pin connector for replacement of cathode bulb end connector that plugs into the inverter.

#### Description

Cathode light high voltage 2-pin connector for replacement of cathode bulb end connector that plugs into the inverter.

Includes:

1 Connector

## Specifications

- NYLON HOUSINGS (2.00 mm)
- 2.00mm(0.098") Centered
- 66 Nylon, UL 94. Vo
- 2.4mm(0.1") Centered
- Mini Latch
- Mates with 0.025" Pins
- Single Row