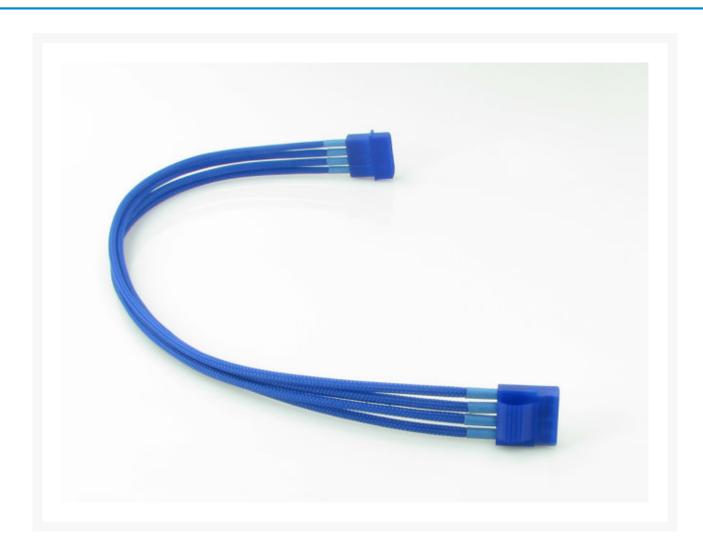

# **Product Images**

### **Short Description**

Is your PSU power cable not long enough to reach your components or look down right ghetto? Well look no further than the new Kobra MAX Power Extension Cables. Take your system to the next level of COOL and clean up the inside of your system with style and functionality. Each wire of the extension is carefully dressed with our custom PARACORD nylon braid to provide unprecedented wire coverage.

## Description

Is your PSU power cable not long enough to reach your components or look down right ghetto? Well look no further than the new Kobra MAX Power Extension Cables. Take your system to the next level of COOL and clean up the inside of your system with style and functionality. Each wire of the extension is carefully dressed with our custom PARACORD nylon braid to provide unprecedented wire coverage.