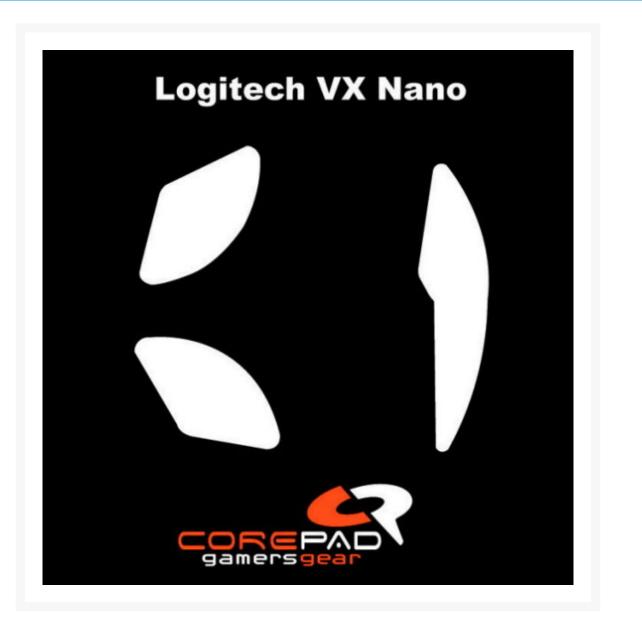

# Corepad Skatez PRO for Logitech VX Nano

Special Price \$4.48 was \$8.95

#### Product Details:

Corepad Skatez PRO are new and smoother mouse feet and therefore increasing accuracy in game. They reduce the amount of friction between the mouse and mouse pad. Because Corepad Skatez PRO are made from pure untextured teflon, it delivers premium glide across any surface. The Corepad Skatez PRO are able to provide the same "feel" from the first day you use it until when it is worn thin after months of use.

Corepad Skatez PRO are available for over 40 different mice. Also we have available the normal Corepad Skatez which are designed for all around use. Made of solid Teflon. Simply adjust the tape to the mouse feet to increase accuracy.

# Specifications

Specifications:

- Corepad Skatez Pro designed for Logitech VX Nano
- One set of Corepad Skatez Pro is enough for two mice.