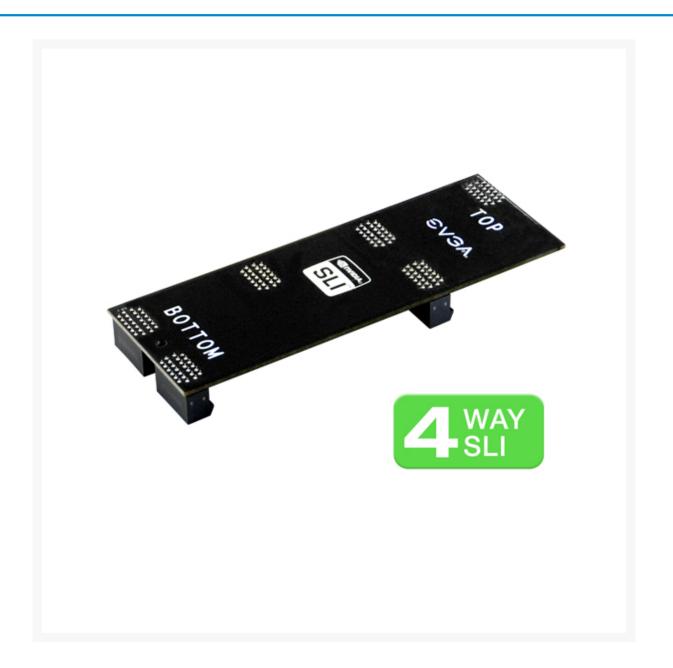

## **Product Images**

For use with 4-way SLI Capable Motherboards, Please note Top and Bottom designation as "TOP" must be placed on the top most (Primary) card to ensure proper 4-way SLI function.

## Description

For use with 4-way SLI Capable Motherboards, Please note Top and Bottom designation as "TOP" must be placed on the top most (Primary) card to ensure proper 4-way SLI function.