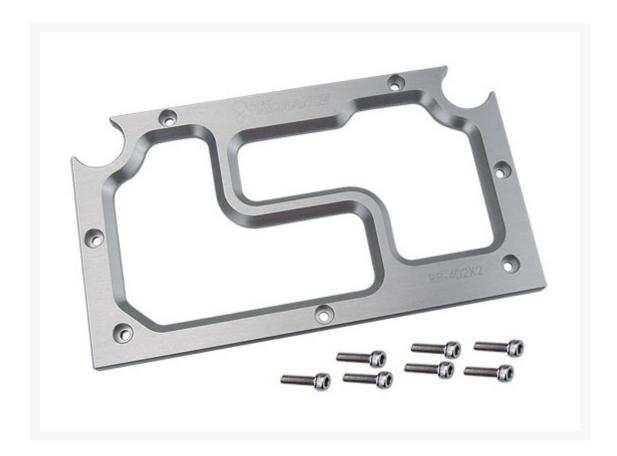

## **Short Description**

Silver aluminum front faceplate and mounting screws for the RP-402X2.

1

## Description

Silver aluminum front faceplate and mounting screws for the RP-402X2.