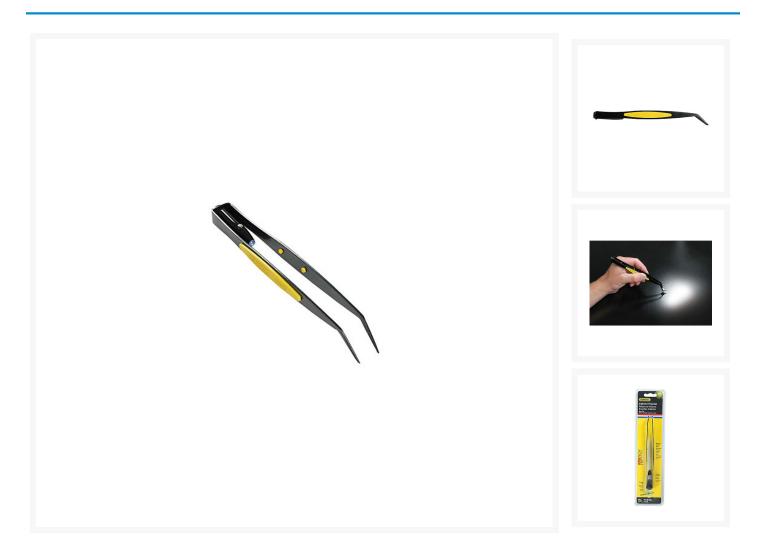

# Premium Technician Lighted Tweezer w/Bent Tip

\$12.95

# **Short Description**

For installers working in dark, confined spaces, the Lighted Tweezers are perfect for placing or retrieving small parts, pulling elusive cables and many other delicate operations. A built-in bright white LED directly

illuminates your working area. With its angled tip and serrated edges, the Lighted Tweezers also gives you greater leverage and improved grip for pulling jumpers, fuses, even network cables. Requires three LR41 batteries, included.