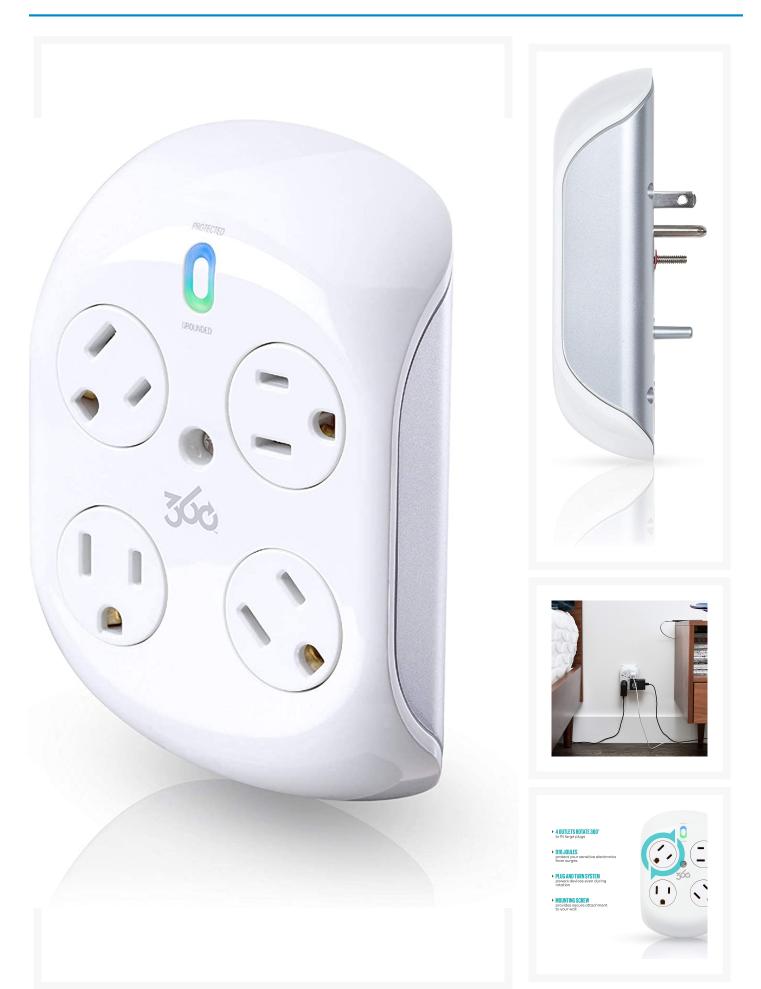

## Product Images

Convert any outlet into a surge-protected outlet with our four outlet protector. 360 Electrical Revolve 918 J 4 outlets Surge Protector!

#### Description

Convert any outlet into a surge-protected outlet with our four outlet protector. 360 Electrical Revolve 918 J 4 outlets Surge Protector!

Features:

- 4-port power outlet with surge protected rotating outlets
- Surge protection rated up to 918 Joules of energy to protect from power surges, spikes, and sags
- Two color LEDs indicate device's protection status and grounded status of the base outlet
- Center mounting screw provides secure attachment to your wall using the decorator screw used by wallplates
- \$100,000 warranty protects your connected equipment