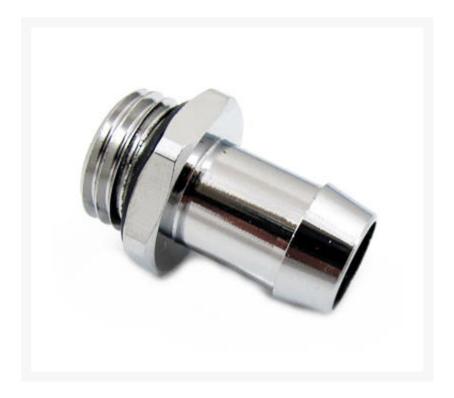

# XSPC G1/4" to (10mm) 3/8" Barb Fitting - Chrome Finish

\$2.95

### Description

XSPC G1/4" to (10mm) 3/8" Barb Fitting. Great price!

#### Features:

- Chrome Finish
- For 3/8" ID or 10mm ID Tubing
- G1/4" Thread