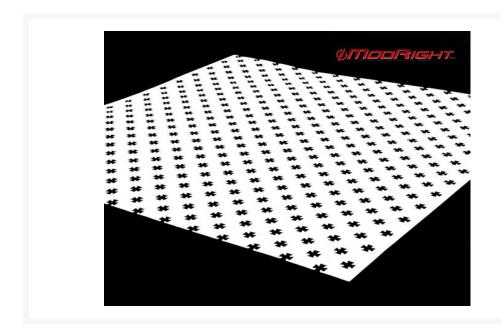

### **Short Description**

The ModRight Mod-Mesh is today's answer to DIY enthusiasts who like to create. Durable and sturdy these panels can be used for just about anything you can think of. Make custom fan grills with it, or is it as a filter in open areas of your design! ModRight came out with multiple designs to keep your ideas flowing and the possibilities endless.

## Description

The ModRight Mod-Mesh is today's answer to DIY enthusiasts who like to create. Durable and sturdy these panels can be used for just about anything you can think of. Make custom fan grills with it, or is it as a filter in open areas of your design! ModRight came out with multiple designs to keep your ideas flowing and the possibilities endless.

# **Specifications**

| Size:     | 500mm x 500mm x 1.0mm |  |
|-----------|-----------------------|--|
| Style:    | Maltese Cross Pattern |  |
| Hex Size: | 1/4"                  |  |
| Color:    | White                 |  |
| Material: | High Quality Aluminum |  |