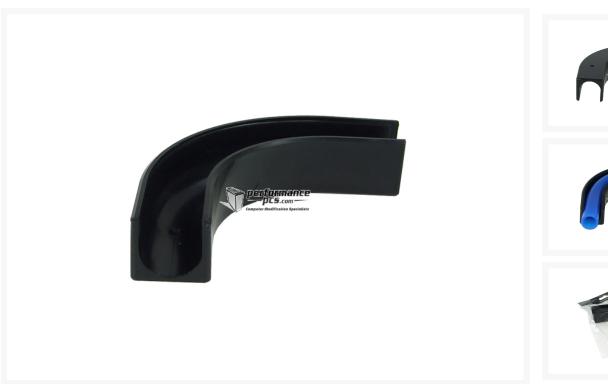

## Description

Phobyas anti-kinking solution for tight bending radii!

Tubing installation is often a compromise between perfect implementation and the limitations of the hose and case. The best solution is only possible with some accessories. There are multiple solutions on the market: Angled connector pieces and fittings with the disadvantage of an increased flow resistance, anti-kinking springs offer protection ,but cannot always shape the tubing the way it is needed.

Hence we offer the perfect compromise: The Phobya angled clips!

These angled clips do not only protect the tubing from kinking, the hose can also be fixated in place where you want it. This offers possibilities such as invisible hose routing behind drive bays or the Mainboard. The flat back of the clips allows quick installation of the clips with double-sided adhesive tape etc. An even more sturdy solution is using the pre-punched screw holes for maximum safety!