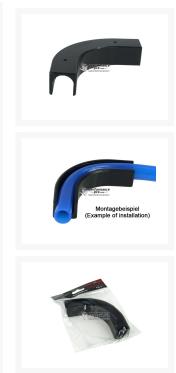

## Description

Phobyas anti-kinking solution for tight bending radii!

Tubing installation is often a compromise between perfect implementation and the limitations of the hose and case. The best solution is only possible with some accessories. There are multiple solutions on the market: Angled connector pieces and fittings with the disadvantage of an increased flow resistance, anti-kinking springs offer protection ,but cannot always shape the tubing the way it is needed.

Hence we offer the perfect compromise: The Phobya angled clips!

These angled clips do not only protect the tubing from kinking, the hose can also be fixated in place where you want it. This offers possibilities such as invisible hose routing behind drive bays or the Mainboard. The flat back of the clips allows quick installation of the clips with double-sided adhesive tape etc. An even more sturdy solution is using the pre-punched screw holes for maximum safety!