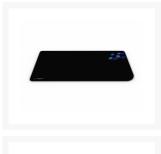

# Corepad® C1-Series Premium Cloth Mousepad XXXL Size

Special Price \$19.98 was \$39.95

## **Product Details:**

Gigantic Mousepad/Deskpad for those needing the biggest and badest!

The Corepad® C1-series are improved premium cloth mouse pads. The Corepad® C1-series are almost 5 mm thick which results in a very unique feeling of softness and comfort.