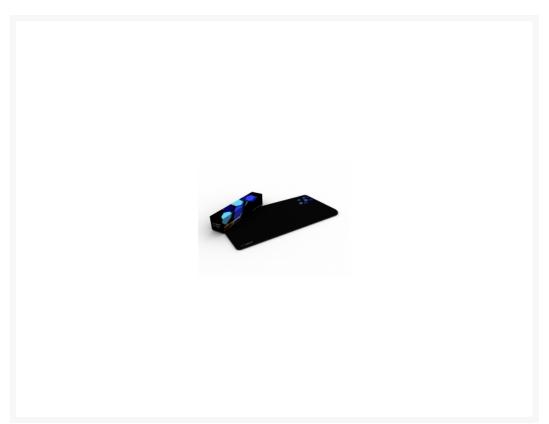

# Corepad® C1-Series Premium Cloth Mousepad XXXL Size

Special Price \$19.98 was \$39.95

## **Product Details:**

Gigantic Mousepad/Deskpad for those needing the biggest and badest!

The Corepad® C1-series are improved premium cloth mouse pads. The Corepad® C1-series are almost 5 mm thick which results in a very unique feeling of softness and comfort.