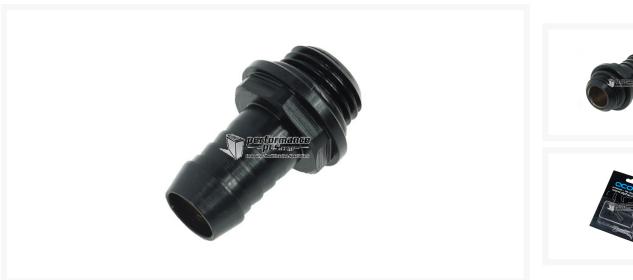

# Alphacool 10mm (3/8") Barbed Fitting G1/4 with O-Ring "FatBoy" - Deep Black

\$3.99 As low as \$2.45

## Functionality of this connector:

Beside classical fittings, barb fittings are another way to connect hoses with fittings. They are much more compact then classical fitting so that you can see more of the tube. Very popular in Casemodding systems!

#### Extreme Highflow:

In difference to other fittings this barb fittings have a bigger inner! This fitting is unique in the Watercooling scene because of his 10mm outerdiameter with 8mm fitting innerdiameter.

Technical specifications: Material: Brass, chromatized

Color: Deep Black

Dimensions: Height: 22mm Hose Size: 10mm ID

Fitting Inner Diameter: 8mm

Spanner size: 15mm

Extent of delivery:

1 x Alphacool HF 10mm (3/8") Hose Connection G1/4 with O-Ring "FatBoy" - Deep Black