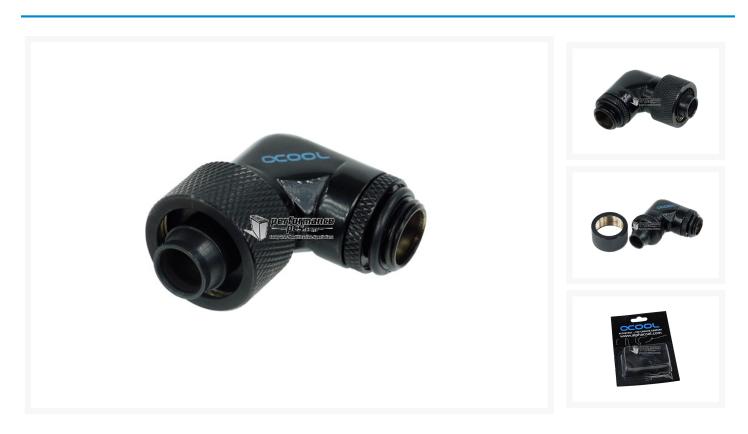

# Alphacool 16/10 Compression Fitting 90° Revolvable G1/4 - Deep Black

### Functionality of this connector:

This fitting can be used to connect 16/10mm tubing with a 1/4" thread. The fitting is angled by 90° and is revolvable, making it ideal for easy hose routing in the system.

Technical specifications: Material: Brass, chromatized Color: Deep Black

Dimensions: Length: 39mm Width: 16x22mm Height: 32mm Hose size compatibility : 16/10mm

Extent of delivery: 1 x Alphacool HF Screw connector 90° G1/4 outer thread on 16/10 revolvable - Deep Black