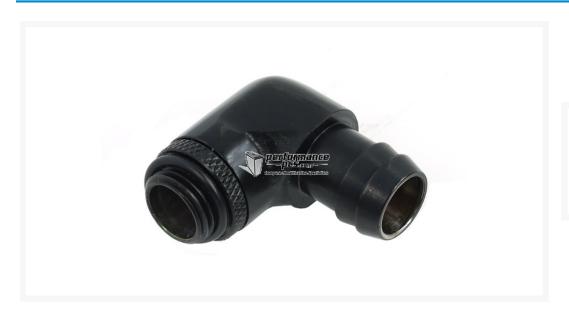

# Alphacool 13mm (1/2") Barbed Fitting 90° revolvable G1/4 with ORing - Deep Black

\$4.99

### Functionality of this connector:

Beside classical fittings, barb fittings are another way to connect hoses with fittings. They are much more compact then classical fitting so that you can see more of the tube. Very popular in Casemodding systems! This fitting has a 90° kink and is pivoted. That 's important for an easy tubing of the system.

### Extreme Highflow:

In difference to other fittings this barb fittings have a bigger inner! This fitting is unique in the Watercooling scene because of his 13mm outerdiameter with 10mm fitting innerdiameter.

Technical specifications: Material: Brass, chrome Color: Deep Black

Dimensions: Height: 29mm Width: 35mm Depth: 17mm Hose Size: 13mm ID

Fitting Inner Diameter: 10mm