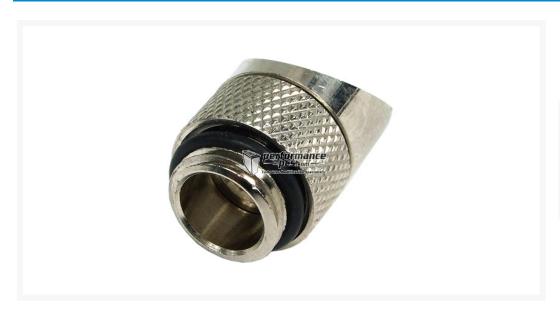

#### **Product Details:**

45° Angled adapter G1/4" inner thread to outer thread, knurled and silver nickel coated.

Everybody knows the problem: The hose twists, the fittings don't quite fit... what to do? This is the solution! A bearing at the thread gives maximum versatility and the tubing can be installed just as you like! Just connect the fitting needed and it can easily be revolved to fit!

The best thing about this adapter is that it was constructed without any conjunctions which makes it truly High-flow capable!

Technical specifications:

Material: Silver nickel plated brass

Threads: G1/4" outer thread to G1/4" inner thread

Thread length: 5mm Height: 40mm Diameter: 25mm

Extent of delivery:

1x Angled adapter 45° revolvable G1/4" outer thread to G1/4" inner thread - knurled