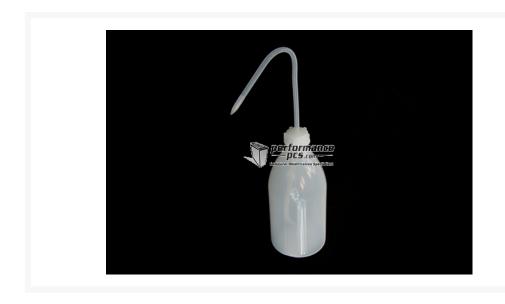

#### **Product Details:**

A bottle for precise (re-)filling of watercooling systems!

This wash bottle can be filled with the desired coolant and by squeezing the bottle the reservoir can easily be filled without any spills! But the bottle can also be be used to pump out the coolant by first squeezing out air and then inserting the nozzle into the reservoir - the bottle will then suck in coolant. Especially when expanding, cleaning or rebuilding the system this bottle can effectively help to reduce the mess that is often created. The bottle is shipped with an additional screw cap to seal the coolant tightly.

Technical details: Material: PE-LD Capacity: 500ml

Height of the bottle without nozzle: 17cm Height of bottle with the nozzle: 28cm

bottom diameter: 7cm

Extent of delivery:

Technical details: Material: PE-LD Capacity: 500ml

Height of the bottle without nozzle: 17cm Height of bottle with the nozzle: 28cm

bottom diameter: 7cm

Extent of delivery: 1x Wash bottle 500ml PE-LD 1x Nozzle 1x Screw cap