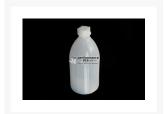

#### **Product Details:**

A bottle for precise (re-)filling of watercooling systems!

This wash bottle can be filled with the desired coolant and by squeezing the bottle the reservoir can easily be filled without any spills! But the bottle can also be be used to pump out the coolant by first squeezing out air and then inserting the nozzle into the reservoir - the bottle will then suck in coolant. Especially when expanding, cleaning or rebuilding the system this bottle can effectively help to reduce the mess that is often created. The bottle is shipped with an additional screw cap to seal the coolant tightly.

Technical details: Material: PE-LD Capacity: 500ml

Height of the bottle without nozzle: 17cm Height of bottle with the nozzle: 28cm

bottom diameter: 7cm

Extent of delivery: 1x Wash bottle 500ml PE-LD 1x Nozzle 1x Screw cap