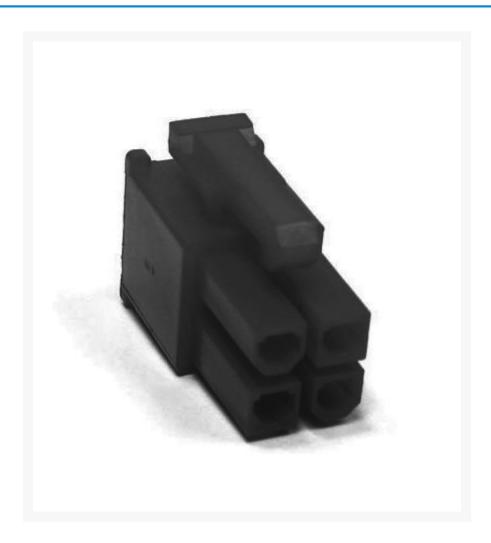

# mod/smart 4-pin Female 12v Pentium 4 Power Connector - Black

\$1.00

### Description

mod/smart 4-pin Female 12v Pentium 4 Power Connector- Black

Tired of those plain white power supply connectors? Want to change over not only the molex but EVERY single connector on your power supply?

This is a replacement 4-pin 12v Pentium 4 connector so you can get rid of that nasty white 4-pin 12v Pentium 4 connector and help your computer look sweet!

Please order based on the item shown in the picture.