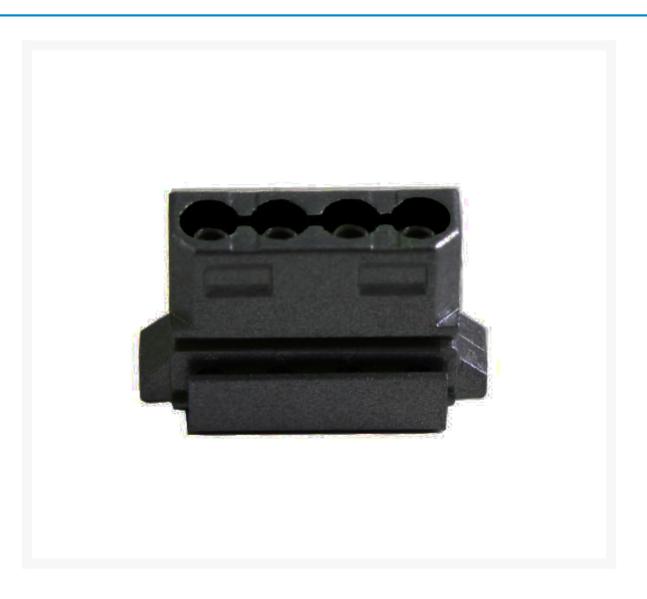

# mod/smart 4pin Multi-Use Molex 90° Connector -Black

## Description

mod/smart 4pin Multi-Use Molex 90° Connector- Black

Tired of those plain white power supply connectors? Want to change over not only the molex but EVERY single connector on your power supply?

This is a replacement molex power connector so you can get rid of that nasty white connector and help your computer look sweet!