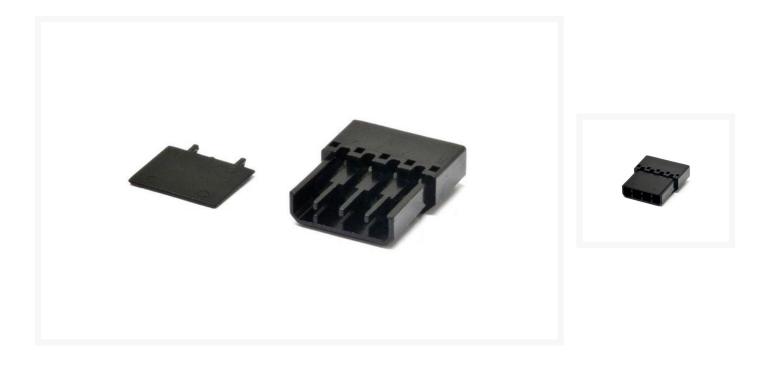

### Description

mod/smart 4-pin Male / Female Pass-Thru Connector - Black

Tired of those plain white power supply connectors? Want to change over not only the molex but EVERY single connector on your power supply?

This is a pas-thru molex connector. Note that the pins are not included but available as option.