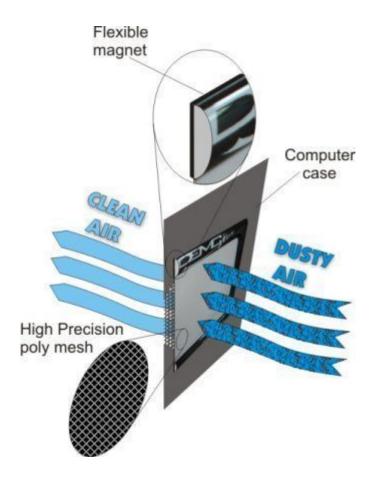

DEMCiflex Computer Air Filter is the easiest of all Computer Air Filters to use. No need for any skills. No Glue, No Screws, No Tools and No Hassles. All you have to do is to locate your computer's air intake vents. Use a sheet of paper to see if any particular fan draws air into the case or blows it out. All inlet fans and un-fanned openings can be protected by DEMCiflex.

These filter are magnetic and will attach themselves to your ferrous / metallic chassis. If you have a plastic or aluminum case then we include a magnetic strip with adhesive for easy install anywhere.

Because the mesh is black it is easy to see when the filter needs cleaning. After cleaning out the unit initially maintenance consists of taking the DEMCifilter off by hand, dusting it off by hand or soft brush and replacing it over the air intake. That simple. No dismantling, no tools, no glue or screws needed. DEMCifilter has no moving parts and has a one-piece lightweight design. DEMCifilter is fitted over the fan intake or vent holes by way of magnetic strip built into the filter. Even if the case is non-metallic, a lightweight and flexible magnetic frame (optional extra) can be fitted to the case and DEMCifilter can be fitted onto it. This will extend the lifespan of the computer and lead to less downtime and an overall more enjoyable computer experience.