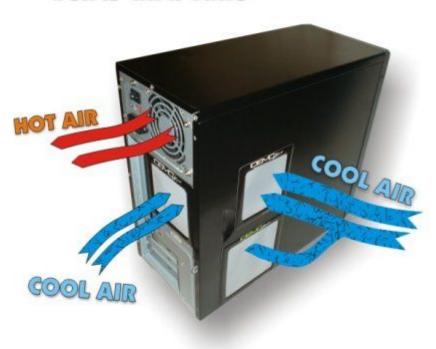

DEMCiflex Computer Air Filter is the easiest of all Computer Air Filters to use. No need for any skills. No Glue, No Screws, No Tools and No Hassles. All you have to do is to locate your computer's air intake vents. Use a sheet of paper to see if any particular fan draws air into the case or blows it out. All inlet fans and un-fanned openings can be protected by DEMCiflex.

Because the mesh is black it is easy to see when the filter needs cleaning. After cleaning out the unit initially maintenance consists of taking the DEMCifilter off by hand, dusting it off by hand or soft brush and replacing it over the air intake. That simple. No dismantling, no tools, no glue or screws needed. DEMCifilter has no moving parts and has a one-piece lightweight design. DEMCifilter is fitted over the fan intake or vent holes by way of magnetic strip built into the filter. Even if the case is non-metallic, a lightweight and flexible magnetic frame (optional extra) can be fitted to the case and DEMCifilter can be fitted onto it. This will extend the lifespan of the computer and lead to less downtime and an overall more enjoyable computer experience.

# DEMCifica fits magnetically onto the case, over the intake vents and fans