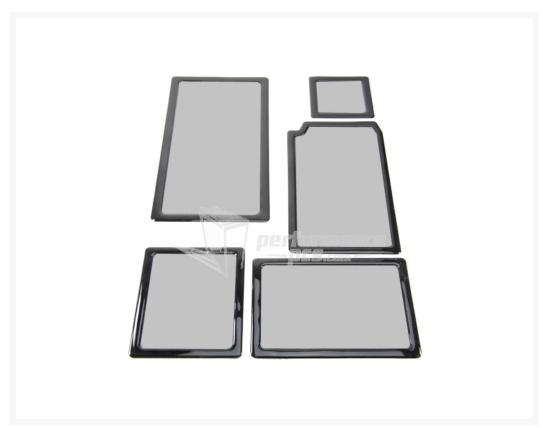

# DEMCiflex Magnetic Fan Dust Filter - Custom 5 Piece Set for CM 690II

\$49.95

### **Short Description**

New 5 piece Kit now includes bottom chassis vent filter!! NEW Gorgeous Black Mesh!! THE GREATEST FAN AIR FILTERS EVER DESIGNED!!! Now available in a Custom 5 Piece Kit for the Cooler Master 690II Chassis!

#### New 5 piece Kit now includes bottom chassis vent filter!! NEW Gorgeous Black Mesh!!

THE GREATEST FAN AIR FILTERS EVER DESIGNED!!! Now available in a Custom 5 Piece Kit for the Cooler Master 690II Chassis!

# Specifications

- 690II Left Side Filter Dimensions: 6 5/8" x 12 1/2"
- 690II Right Side Filter Dimensions: 4 1/8" x 4 1/8"
- 690II Front Filter Dimensions: 5 3/4" x 8"
- 690II Bottom Filter 1 Dimensions: 6 3/8" x 5 1/4"
- 690II Bottom Filter 2 Dimensions: 6" x 10 1/4"