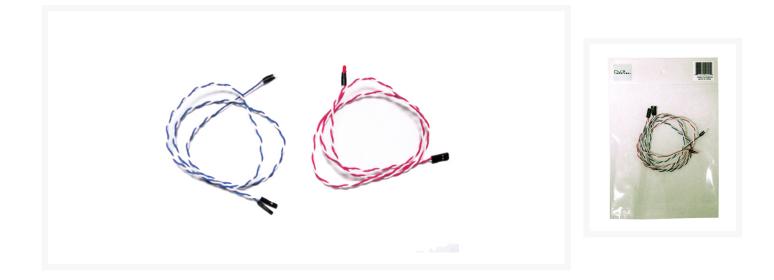

#### Short Description

HDD LED and Power LED cables for computer cases that connects to the motherboard. Each measures 26.5" in length.

### Description

HDD LED and Power LED cables for computer cases that connects to the motherboard. Each measures 26.5" in length.