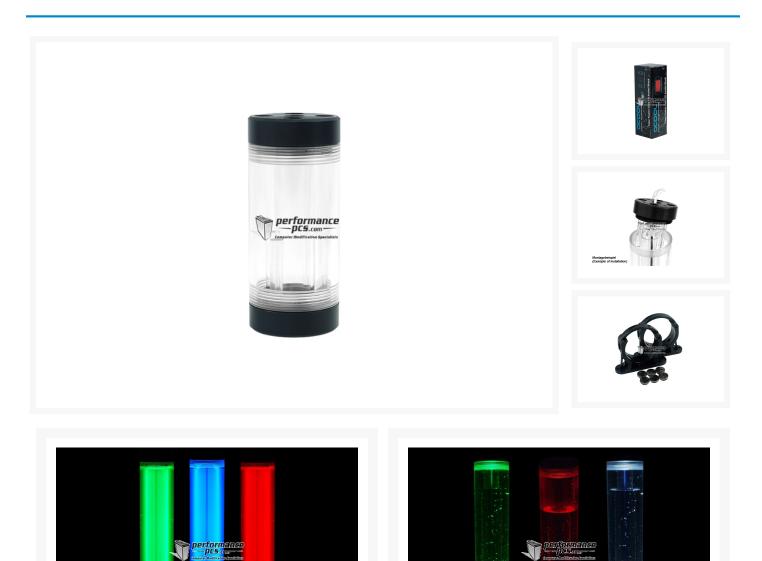

## **Product Images**

A new sealed inner tube inside of the classical outer reservoir tube offers spectacular new possibilities. Install a cold light cathode with a length of 30cm or 10cm, or even use the inner tube with its G1/4" threads to let a different coolant flow through for a totally new and unique effect!

The Fuzion Core sets new standards:

A new sealed inner tube inside of the classical outer reservoir tube offers spectacular new possibilities. Install a cold light cathode with a length of 30cm or 10cm, or even use the inner tube with its G1/4" threads to let a different coolant flow through for a totally new and unique effect!