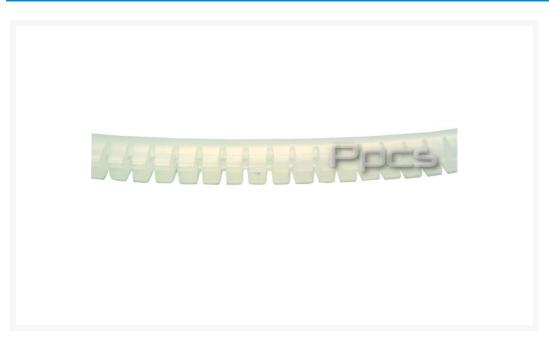

#### **Short Description**

This is genuine Lian Li clear Channel molding can be used to cover any sharp edge in your case. This clear material is very unobtrusive so will blend inside any case. This channel molding can also be use around fan intake and blow holes. This molding is made of durable clear plastic and is very flexible. This material used used in the majority of Lian Li cases.

# **Specifications**

• For panel thickness of 1.1-1.3mm

• Height: 5mm

• Channel Depth: 4mm

Sold by the foot.