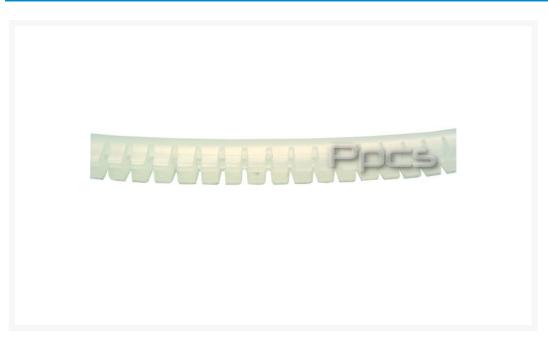

#### **Short Description**

This is genuine Lian Li clear Channel molding can be used to cover any sharp edge in your case. This clear material is very unobtrusive so will blend inside any case. This channel molding can also be use around fan intake and blow holes. This molding is made of durable clear plastic and is very flexible. This material used used in the majority of Lian Li cases.

# **Specifications**

• For panel thickness of 1.4-1.8mm

• Height: 5mm

• Channel Depth: 4mm

Sold by the foot.