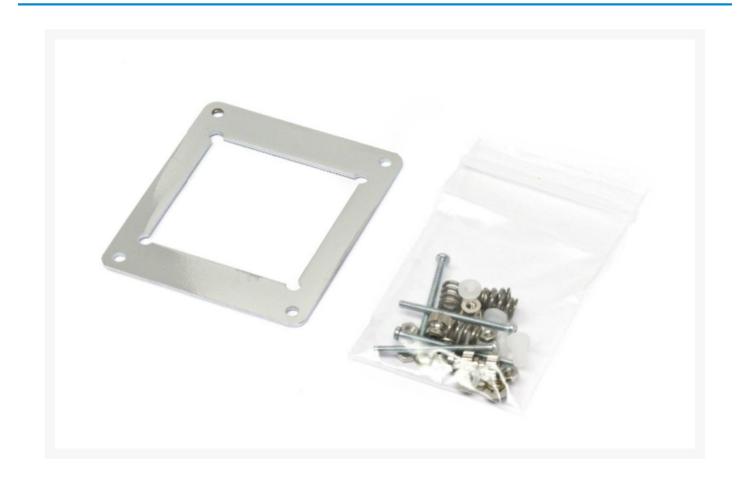

### Short Description

The Swiftech MCW80 GTX460 Adapter Kit is a replacement hold-down plate and retention hardware designed to make the Swiftech MCW80 compatible with the GeForce GTX 460 series video cards

## Description

The Swiftech MCW80 GTX460 Adapter Kit is a replacement hold-down plate and retention hardware designed to make the Swiftech MCW80 compatible with the GeForce GTX 460 series video cards