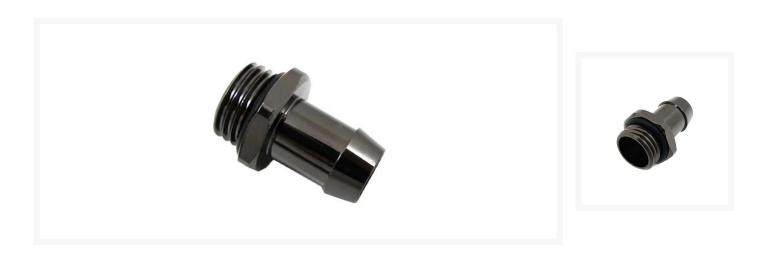

# XSPC G1/4" to (10mm) 3/8" Barb Fitting - Black Chrome Finish

### Description

XSPC G1/4" to (10mm) 3/8" Barb Fitting. Great price!

Features:

- Black Chrome Finish
- For 3/8" ID or 10mm ID Tubing
- G1/4" Thread