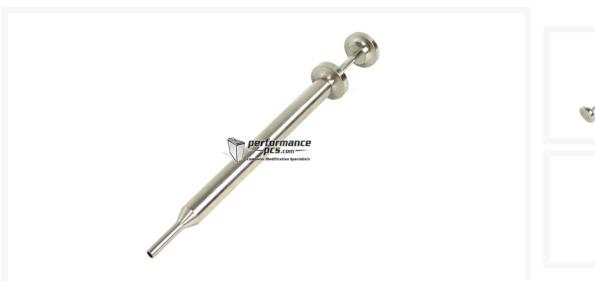

# Pin Remover - Sleeving Tool for 4-Pin Molex Plug - Male

\$8.95

#### Description

Sleeving is growing more and more popular in the PC modding sector! Now the suitable tools in professional quality are available!

if the goal is to make the inside of a PC a true piece of unique art there is no way around Sleeving! This starts with a fan cable, includes Molex cables and can go as far as complete PSUs! With so many versatile applications these professional tools are just perfect! Made from elastic spring steel which makes them extremely durable. Simply put the tool to the desired plug, press in the knob and the cable is loose!

This tool is mainly designed for use in male Molex plugs.