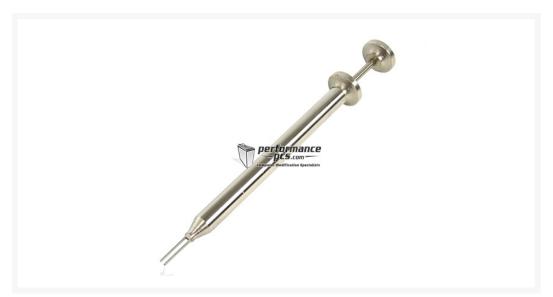

### Description

Sleeving is growing more and more popular in the PC modding sector! Now the suitable tools in professional quality are available!

if the goal is to make the inside of a PC a true piece of unique art there is no way around Sleeving! This starts with a fan cable, includes Molex cables and can go as far as complete PSUs! With so many versatile applications these professional tools are just perfect! Made from elastic spring steel which makes them extremely durable. Simply put the tool to the desired plug, press in the knob and the cable is loose!

#### **Features**

This tool is very versatile. It can be used en the following connectors amongst others:

- -20/24-Pin ATX-Mainboard plug
- -4-Pin ATX12V- / EPS-Power
- -6-/8-Pin PCle
- -4-Pin SATA (power)
- -3-Pin fan

# **Specifications**

Technical specifications: Material: Spring steel Length approx. 13mm

Extent of delivery:

1x ATX 20/24-pin male pin remover