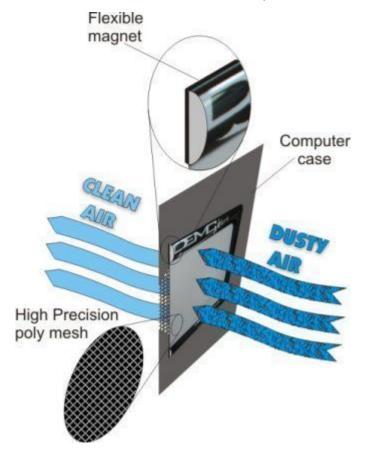

#### Description

THE GREATEST FAN AIR FILTERS EVER DESIGNED!!! Now available in a Custom 3 Piece Kit for the Antec 1200 Chassis!

DEMCiflex Computer Air Filter is the easiest of all Computer Air Filters to use. No need for any skills. No Glue, No Screws, No Tools and No Hassles. All you have to do is to locate your computer's air intake vents. Use a sheet of paper to see if any particular fan draws air into the case or blows it out. All inlet fans and un-fanned openings can be protected by DEMCiflex.

These filter are magnetic and will attach themselves to your ferrous / metallic chassis. If you have a plastic or aluminum case then we include a magnetic strip with adhesive for easy install anywhere.

Because the mesh is black it is easy to see when the filter needs cleaning. After cleaning out the unit initially maintenance consists of taking the DEMCifilter off by hand, dusting it off by hand or soft brush and replacing it over the air intake. That simple. No dismantling, no tools, no glue or screws needed. DEMCifilter has no moving parts and has a one-piece lightweight design. DEMCifilter is fitted over the fan intake or vent holes by way of magnetic strip built into the filter. Even if the case is non-metallic,

a lightweight and flexible magnetic frame (optional extra) can be fitted to the case and DEMCifilter can be fitted onto it. This will extend the lifespan of the computer and lead to less downtime and an overall more enjoyable computer experience.