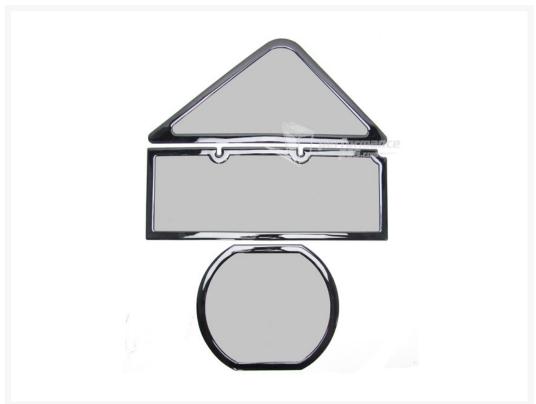

# DEMCiflex Magnetic Fan Dust Filter - Custom 3 Piece Set for Antec 1200

\$52.50

#### **Short Description**

THE GREATEST FAN AIR FILTERS EVER DESIGNED!!! Now available in a Custom 3 Piece Kit for the Antec 1200 Chassis!

#### Description

THE GREATEST FAN AIR FILTERS EVER DESIGNED!!! Now available in a Custom 3 Piece Kit for the Antec 1200 Chassis!

DEMCiflex Computer Air Filter is the easiest of all Computer Air Filters to use. No need for any skills. No Glue, No Screws, No Tools and No Hassles. All you have to do is to locate your computer's air intake vents. Use a sheet of paper to see if any particular fan draws air into the case or blows it out. All inlet fans and un-fanned openings can be protected by DEMCiflex.