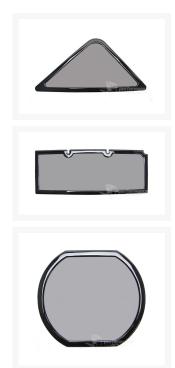

# DEMCiflex Magnetic Fan Dust Filter - Custom 3 Piece Set for Antec 1200

\$52.50

#### **Short Description**

THE GREATEST FAN AIR FILTERS EVER DESIGNED!!! Now available in a Custom 3 Piece Kit for the Antec 1200 Chassis!

#### Description

THE GREATEST FAN AIR FILTERS EVER DESIGNED!!! Now available in a Custom 3 Piece Kit for the Antec 1200 Chassis!

DEMCiflex Computer Air Filter is the easiest of all Computer Air Filters to use. No need for any skills. No Glue, No Screws, No Tools and No Hassles. All you have to do is to locate your computer's air intake vents. Use a sheet of paper to see if any particular fan draws air into the case or blows it out. All inlet fans and un-fanned openings can be protected by DEMCiflex.