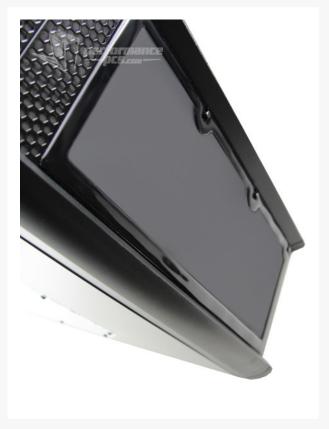

Performance-PCs.com

1701 R. J. Conlan Blvd. NE, Unit #5 Palm Bay, FL 32905, USA

Toll Free: 888-381-8222

www.performance-pcs.com sales@performance-pcs.com



Follow Us Twitter







# DEMCiflex Magnetic Fan Dust Filter - Custom 3 Piece Set for Antec 1200

\$52.50

### **Product Images**









#### **Short Description**

THE GREATEST FAN AIR FILTERS EVER DESIGNED!!! Now available in a Custom 3 Piece Kit for the Antec 1200 Chassis!

#### Description

THE GREATEST FAN AIR FILTERS EVER DESIGNED!!! Now available in a Custom 3 Piece Kit for the Antec 1200 Chassis!



DEMCiflex Computer Air Filter is the easiest of all Computer Air Filters to use. No need for any skills. No Glue, No Screws, No Tools and No Hassles. All you have to do is to locate your computer's air intake vents. Use a sheet of paper to see if any particular fan draws air into the case or blows it out. All inlet fans and un-fanned openings can be protected by DEMCiflex.

These filter are magnetic and will attach themselves to your ferrous / metallic chassis. If you have a plastic or aluminum case then we include a m