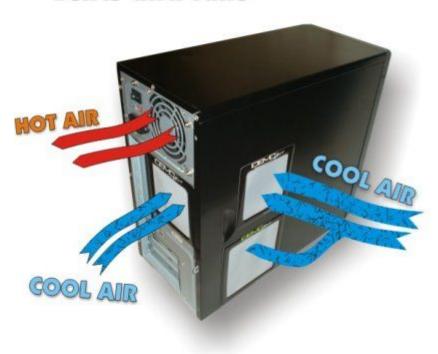

#### Description

THE GREATEST FAN AIR FILTERS EVER DESIGNED!!! Now available in a Custom 3 Piece Kit for the Antec 1200 Chassis!

DEMCiflex Computer Air Filter is the easiest of all Computer Air Filters to use. No need for any skills. No Glue, No Screws, No Tools and No Hassles. All you have to do is to locate your computer's air intake vents. Use a sheet of paper to see if any particular fan draws air into the case or blows it out. All inlet fans and un-fanned openings can be protected by DEMCiflex.

These filter are magnetic and will attach themselves to your ferrous / metallic chassis. If you have a plastic or aluminum case then we include a magnetic strip with adhesive for easy install anywhere.

Because the mesh is black it is easy to see when the filter needs cleaning. After cleaning out the unit initially maintenance consists of taking the DEMCifilter off by hand, dusting it off by hand or soft brush and replacing it over the air intake. That simple. No dismantling, no tools, no glue or screws needed. DEMCifilter has no moving parts and has a one-piece lightweight design. DEMCifilter is fitted over the fan intake or vent holes by way of magnetic strip built into the filter. Even if the case is non-metallic,

a lightweight and flexible magnetic frame (optional extra) can be fitted to the case and DEMCifilter can be fitted onto it. This will extend the lifespan of the computer and lead to less downtime and an overall more enjoyable computer experience.