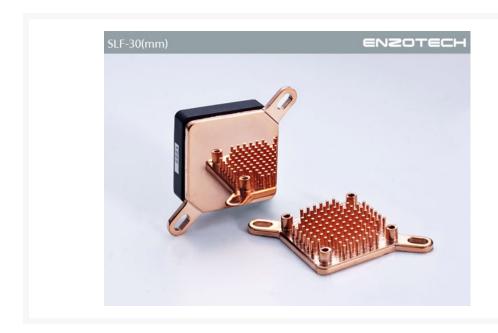

#### **Product Details:**

Low Profile - The total height is 13.5mm which reduces the likelihood of interference with other components and provides the best efficiency within a limited space.

#### Features:

- Multiple push pin locations for universal mounting on various board assembly. (hole to hole distance 47.5mm and 53.5m).
- Formed of pure copper for enhanced thermal conductivity.
- Excellent surface flatness minimizes the interface between the heat source and heat sink.

#### Specifications:

| Dimension:          | 32x32x13.5(H) mm                                                                                                                                        |
|---------------------|---------------------------------------------------------------------------------------------------------------------------------------------------------|
| Weight:             | 39g                                                                                                                                                     |
| Material:           | Forged copper 1100                                                                                                                                      |
| Base Flatness:      | Polished mirror surface, flatness for machined surfaces are typically in the range of 0.0003" to 0.0004"per inch                                        |
| Fan Specifications: | Manufacturer: Adda Size: 30x30x6.5 mm Part #: AD0312HX-K73(X)-LF Volts: 12v DC Current: 0.064 amp Power: 0.768 watt RPM: 10500 CFM: 3.5 Noise: 32 dB(A) |