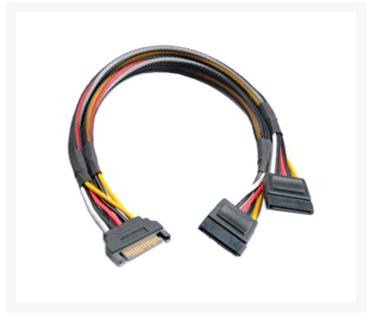

# Short Description

SATA power splitter provides additional SATA connector. Male 15pin SATA PSU connector to two 15pin SATA female power connectors.

# Description

SATA power splitter provides additional SATA connector. Male 15pin SATA PSU connector to two 15pin SATA female power connectors. Enables connection of two SATA devices to single SATA connector PSU connector.

#### Features

- Provides additional SATA power connector
- 15pin male to 2x 15pin female SATA power
- 30cm long

### Specifications

- Application: Provides additional SATA power connector
- Cable length:30 cmPSU connector:15pin SATA male
- Peripheral connector:2x 15pin SATA female
- Cable sleeve:Black mesh
- Product code:AK-CBPW05-30