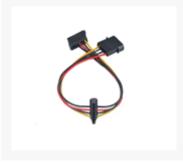

#### Product Details:

Single 4pin PSU molex to two 15pin SATA power connectors. Enables connection of two SATA devices to standard 4pin Molex of the PSU. Features:

- Provides 2 additional SATA power connectors
- 4pin PSU molex to 2x 15pin SATA power
- 30cm long

### Product Details:

Single 4pin PSU molex to two 15pin SATA power connectors. Enables connection of two SATA devices to standard 4pin Molex of the PSU. Features:

- Provides 2 additional SATA power connectors
- 4pin PSU molex to 2x 15pin SATA power
- 30cm long