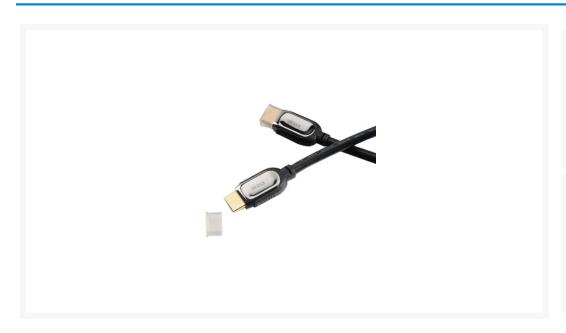

## **Product Images**

Specifications:

1

Application: HDMI to HDMI connectivity

Designed for: Connecting HD ready TV with HD equipment

Length: 2 meter

Supports: 4K x 2K max resolution, up to 4 times the resolution of 1080p

Transfer speed: 10.2Gbps (max)

Signal bandwidth: 340MHz

Colour: Black

Product code: AK-CBHD01-20