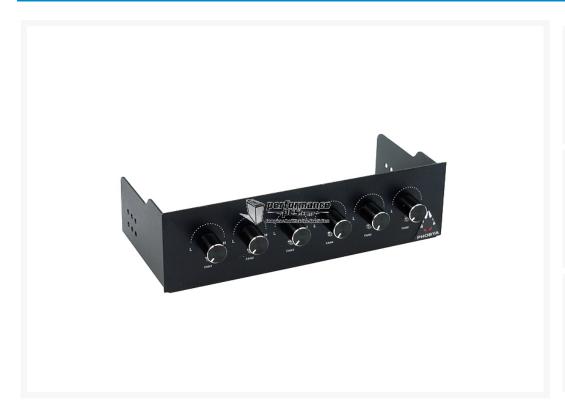

## Description

Easy control of your devices from the front of your PC. 6 ON/OFF switch controls mounted in a beautiful aluminum 5.25" bay mount.

Phobya's first fan controller without much bric-a-brac, is designed for one main purpose: Full control of the fan speed in your system!

The front in classic black Aluminium with the turning knobs, also black, fits into any case with its its timeless design. Built for installation in a 5.25" drive bay this controller fits perfectly into any tower design. A small Phobya logo in the lower right corner shows from which quality manufacturer this controller unit comes. Small red LEDs below the potentiometers show to which channels fans are connected. A L for low and H for high show in which way the knob has to be turned to achieve the desired effect. The adjustment in an speed is achieved via voltage adjustments and with a voltage range of 5-12V the speed range of virtually all fans is covered. The unit draws power via a 4-Pin connector from the system PSU.