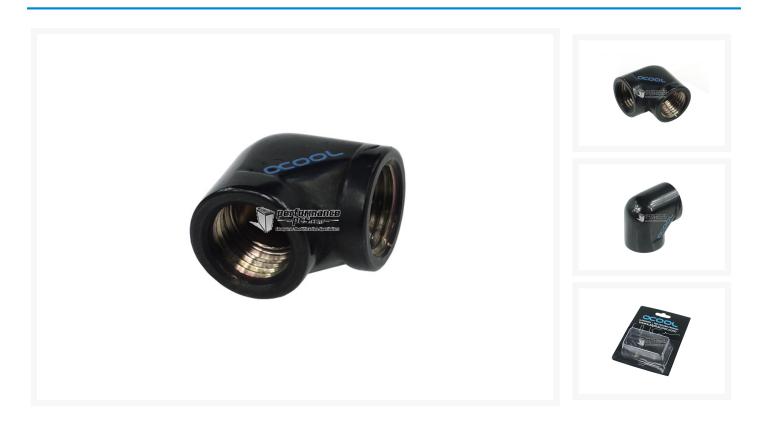

### **Specifications**

Functionality of this connector:

A bushing with two 1/4" inner threads is especially interesting when planning on extending fittings or to connect other components with an outer thread to a fitting. This bushing is extremely handy thanks to its 90° kink.

Technical specifications:
Material: Brass, chromatized

Colour: Deep Black

Dimensions: Length: 23mm Width: D18mm Height: 23mm

Extent of delivery:

1 x Alphacool HF L-connector 2x G1/4" inner thread - deep black