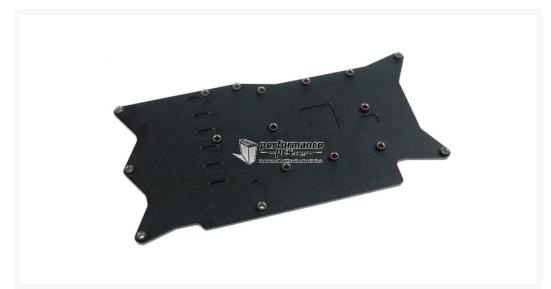

# Alphacool NexXxoS ATXP Back Plate - NV 580/570 Series

\$5.95 was \$19.95

#### Description

NexXxos is back! This back plate is the perfect addition to your water cooled graphics card, improving looks and cooling performance!

The cooling concept of the ATXP/NVXP water blocks is a very well-balanced one, but only little of the water blocks can be seen as they usually face downwards in the enclosure. Hence great attention was paid to the surface finish of the back plates for maximum effect. This was achieved with anodized aluminum: A perfect finish, and even after small mishaps during mounting the color remains consistent. Of course the back plate is shipped with suitable, copper plated M3x12mm hexagon socket screws.

## **Specifications**

Technical specifications: Material: Aluminum

Color: Black anodized

Dimensions (L x W x H): 175 x 85 x 6mm

Weight: approx. 168g Fully SLI/Crossfire capable

Compatible with AMD 580/570

The mounting manual can be found here.