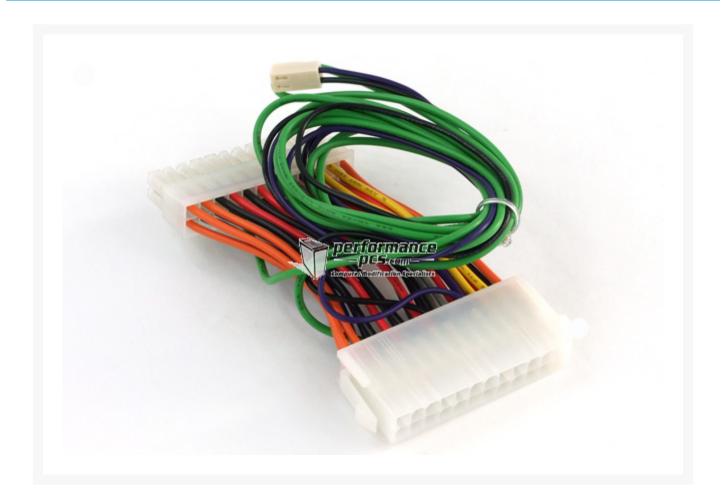

### **Short Description**

24-pin ATX adapter with standby power supply connector for the aquaero with a pass-through motherboard

connector and ATX PS\_ON # line (green) for use with Aquaero outputs.

# Description

24-pin ATX adapter with standby power supply connector for the aquaero with a pass-through motherboard connector and ATX PS\_ON # line (green) for use with Aquaero outputs.

Length of the cable between the ATX connectors about 5 cm, standby Power and PS\_ON # approximately 70 cm.