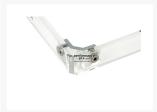

#### Cooling performance:

The shroud increases the cooling performance of your fan/ radiator combination. Mounted between fan and radiator it allows a more even distribution of the Airflow, hence using the whole cooling surface of the radiator. If a fan is mounted on a radiator

directly the fan motor creates a dead-spot which leaves some of the radiator's surface unused, reducing the possible cooling performance. Multiple shrouds may also be used on top of each other using longer mounting screws to increase cooling performance even more.