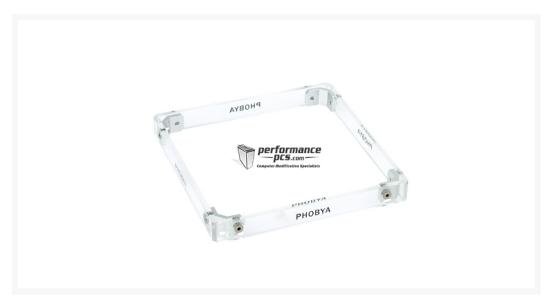

# Phobya 180x180x20mm Radiator Shroud Plexi

\$9.99

## **Specifications**

Specifications: Material: Plexi Colour: Transparent Designed for: 180mm fans

Hole size: 5mm

Dimensions (LxWxH): 180 x 180 x 20mm

Contents:

1x Phobya 180x180x20mm shroud Plexi