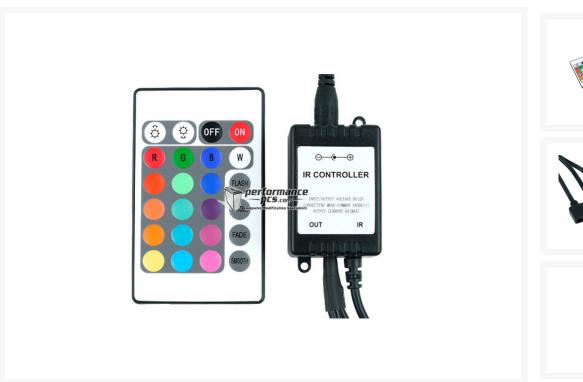

The Phobya controller is equipped with a voltage transformer with a repleacable 4-Pin Molex connector which can be used in all PC systems or alternatively with the external Phobya PSUs (Item No. 84006 or 84011). The Flexlights can be connected to one of the three fixed cables which each allw one Flexlight to be connected. Of course the controller also works if only one or two Flexlights are connected.

The remote control send signals to the controller via infrared. The intuitive user interface shows the user exactly what happens when the buttons are pushed. The different base colours can be mixed to different colours by pushing the according buttons. Additionally a dimmer is implemented to allow different levels of light intensity. Besides these basic functions automatic blinking modes can be activated to create a special lighting effect.