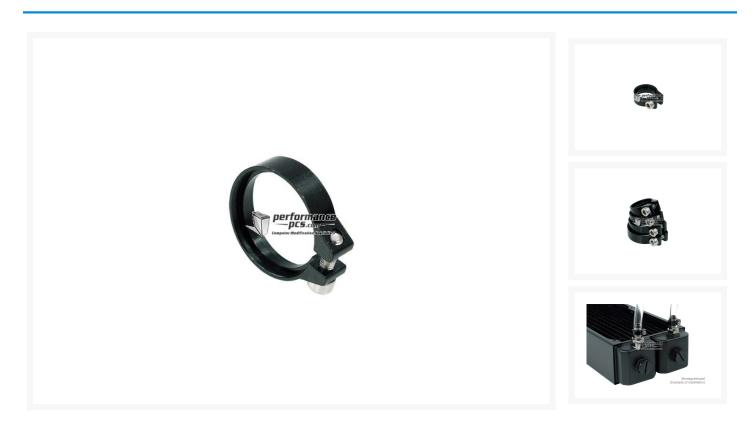

# Phobya Hose Clamp Hexagonal Key 10 -11.2mm Black

## Short Description

Hose clamp to attach hoses to nozzles that have no nut. The big advantage is the hose that goes down the taper is not as strong as for connections with union nuts. The only drawback here is what to wear, the hoses have no additional support. There are now hose clamps with allen! Easy to assemble, in many colors and visually very appealing!

Hose clamp to attach hoses to nozzles that have no nut.

The big advantage is the hose that goes down the taper is not as strong as for connections with union nuts. The only drawback here is what to wear, the hoses have no additional support. There are now hose clamps with allen! Easy to assemble, in many colors and visually very appealing!

## Specifications

- Material: Black anodized aluminum
- Color: black
- Outer diameter: 10 11.2 mm

Note: If you follow the hose with hose clamps to use them that the outside diameter of the tubes increased by 1-2mm, depending on wall thickness to attach hoses to nozzles that have no nut.