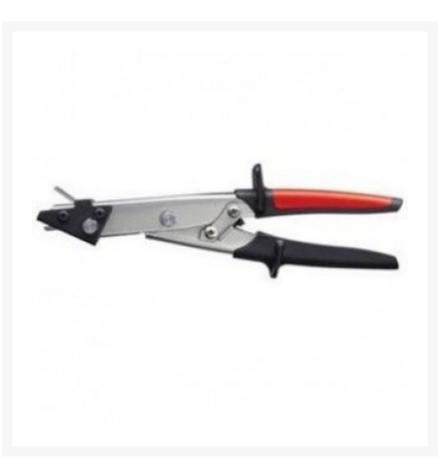

# Bessey D24-SB Super Nibbler Tool

#### Features

- Capable of cutting a 2" (50 mm) hole
- Distortion free cuts of up to 1.2 mm (18 ga.) thick in normal sheet metal (max 400N/mm2) and 0.8 mm (22 ga.) thick in high quality steel (max 800N/mm2)
- To cut a hole inside a sheet of metal a starting hole of 8.5 mm (3/8") is required
- Integrated chip-separator for cleanly cut notch.

- Transparent chip protection screen increases work safety by moving chips forward away from the hands
- Ergonomic handle for comfort, prevents hand from slipping